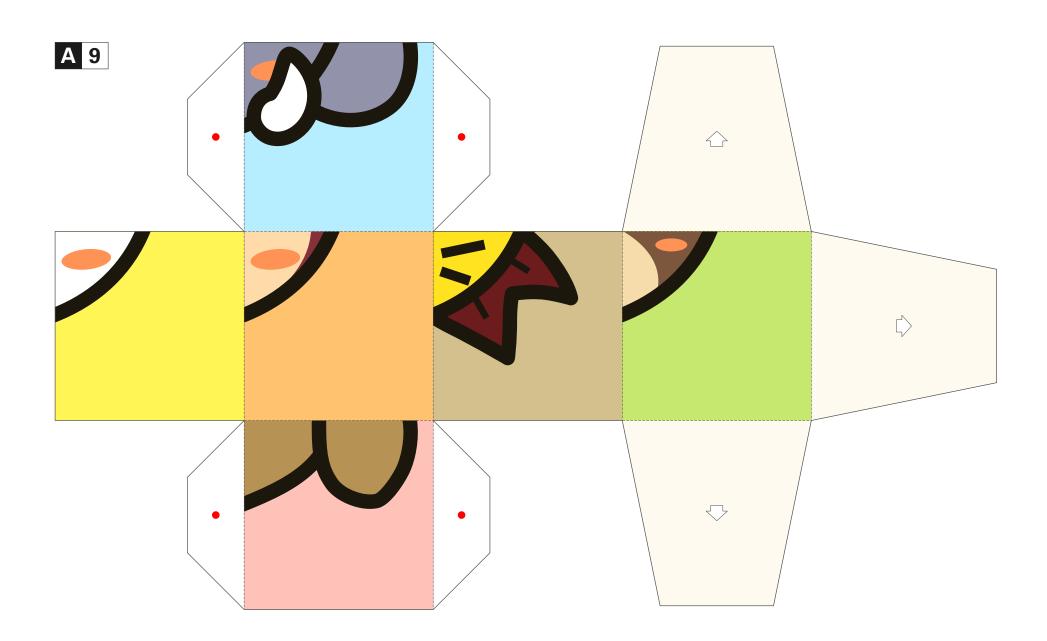

SEMBLE THE BLOCKS







## COMPLETE





Pattern: 14 sheets Number of parts: 15

1

**Warning for parents:** This papercraft involves using glue, scissors, and other utensils and materials that may be dangerous to young children. Please work somewhere out of reach of young children.

# **HOW TO PLAY**

There are 9 different blocks. Match the pictures and arrange them neatly in the box. What kind of animals can you make?

Look at the picture on the right. There is a panda, and-- what's that?? Somebody's made something silly! Why don't you try making your favorite animal? If you have trouble, look at the pictures for help.





(Blocks)

(Box)





(Panda)

(??)

### PICTURES FOR HELP









(Lion)

(Bear)

(Elephant)

(??)









(Monkey)

(Panda)

(Dog)

(Try making)