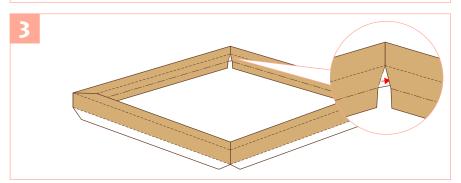

ay be dangerous to young children. Please work somewhere out of reach of young children.

### **HOW TO PLAY**

There are 9 different blocks. Match the pictures and arrange them neatly in the box. What kind of animals can you make?

Look at the picture on the right. There is a panda, and-- what's that?? Somebody's made something silly! Why don't you try making your favorite animal? If you have trouble, look at the pictures for help.





(Blocks)

(Box)





(Panda)

(??)

#### **HOW TO MAKE**

- \*Be careful not to hurt yourself when using scissors, glue etc.
- \*If you have trouble, ask an adult for help.

YOU WILL NEED: scissors, glue

NOTATION KEY: Follow the picture instructions below



----- Mountain fold







··-· Valley fold







- Scissors line

# HOW TO ASSEMBLE THE BOX











# HOW TO ASSEMBLE THE BLOCKS







## COMPLETE





Pattern: 14 sheets Number of parts: 15

1

**Warning for parents:** This papercraft involves using glue, scissors, and other utensils and materials that may be dangerous to young children. Please work somewhere out of reach of young children.

# **HOW TO PLAY**

There are 9 different blocks. Match the pictures and arrange them neatly in the box. What kind of animals can you make?

Look at the picture on the right. There is a panda, and-- what's that?? Somebody's made something silly! Why don't you try making your favorite animal? If you have trouble, look at the pictures for help.





(Blocks)

(Box)





(Panda)

(??)

### PICTURES FOR HELP









(Lion)

(Bear)

(Elephant)

(??)









(Monkey)

(Panda)

(Dog)

(Try making)