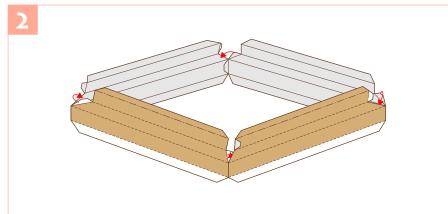

may be dangerous to young children. Please work somewhere out of reach of young children.

### **HOW TO PLAY**

There are 9 different blocks. Match the pictures and arrange them neatly in the box. What kind of animals can you make?

Look at the picture on the right. There is a panda, and-- what's that?? Somebody's made something silly! Why don't you try making your favorite animal? If you have trouble, look at the pictures for help.





(Blocks)

(Box)





(Panda)

(??)

#### **HOW TO MAKE**

- \*Be careful not to hurt yourself when using scissors, glue etc.
- \*If you have trouble, ask an adult for help.

YOU WILL NEED: scissors, glue

NOTATION KEY: Follow the picture instructions below



----- Mountain fold







··-· Valley fold







- Scissors line

# HOW TO ASSEMBLE THE BOX











# HOW TO ASSEMBLE THE BLOCKS







## COMPLETE





Pattern: 14 sheets Number of parts: 15

1

**Warning for parents:** This papercraft involves using glue, scissors, and other utensils and materials that may be dangerous to young children. Please work somewhere out of reach of young children.

# **HOW TO PLAY**

There are 9 different blocks. Match the pictures and arrange them neatly in the box. What kind of animals can you make?

Look at the picture on the right. There is a panda, and-- what's that?? Somebody's made something silly! Why don't you try making your favorite animal? If you have trouble, look at the pictures for help.





(Blocks)

(Box)





(Panda)

(??)

### PICTURES FOR HELP









(Lion)

(Bear)

(Elephant)

(??)









(Monkey)

(Panda)

(Dog)

(Try making