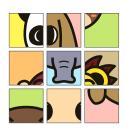

### **HOW TO PLAY**

There are 9 different blocks. Match the pictures and arrange them neatly in the box. What kind of animals can you make?

Look at the picture on the right. There is a panda, and-- what's that?? Somebody's made something silly! Why don't you try making your favorite animal? If you have trouble, look at the pictures for help.

(Blocks)

(Box)

(Panda)

(??)

# **HOW TO PLAY**

There are 9 different blocks. Match the pictures and arrange them neatly in the box. What kind of animals can you make?

Look at the picture on the right. There is a panda, and-- what's that?? Somebody's made something silly! Why don't you try making your favorite animal? If you have trouble, look at the pictures for help.