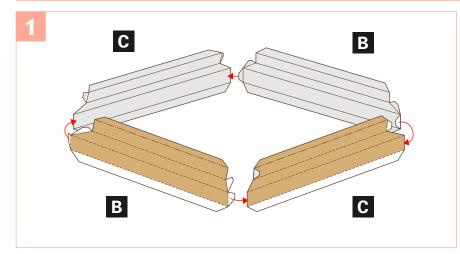

at may be dangerous to young children. Please work somewhere out of reach of young children.

### **HOW TO PLAY**

There are 9 different blocks. Match the pictures and arrange them neatly in the box. What kind of animals can you make?

Look at the picture on the right. There is a panda, and-- what's that?? Somebody's made something silly! Why don't you try making your favorite animal? If you have trouble, look at the pictures for help.





(Blocks)

(Box)





(Panda)

(??)

#### **HOW TO MAKE**

- \*Be careful not to hurt yourself when using scissors, glue etc.
- \*If you have trouble, ask an adult for help.

YOU WILL NEED: scissors, glue

NOTATION KEY: Follow the picture instructions below



----- Mountain fold







··-· Valley fold







- Scissors line

# HOW TO ASSEMBLE THE BOX











# HOW TO ASSEMBLE THE BLOCKS







## COMPLETE





Pattern: 14 sheets Number of parts: 15

1

**Warning for parents:** This papercraft involves using glue, scissors, and other utensils and materials that may be dangerous to young children. Please work somewhere out of reach of young children.

# **HOW TO PLAY**

There are 9 different blocks. Match the pictures and arrange them neatly in the box. What kind of animals can you make?

Look at the picture on the right. There is a panda, and-- what's that?? Somebody's made something silly! Why don't you try making your favorite animal? If you have trouble, look at the pictures for help.





(Blocks)

(Box)





(Panda)

(??)

### PICTURES FOR HELP









(Lion)

(Bear)

(Elephant)

(??)









(Monkey)

(Panda)

(Dog)

(Try maki