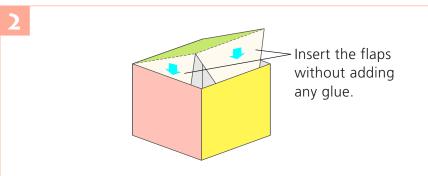

ase work somewhere out of reach of young children.

### **HOW TO PLAY**

There are 9 different blocks. Match the pictures and arrange them neatly in the box. What kind of animals can you make?

Look at the picture on the right. There is a panda, and-- what's that?? Somebody's made something silly! Why don't you try making your favorite animal? If you have trouble, look at the pictures for help.





(Blocks)

(Box)





(Panda)

(??)

#### **HOW TO MAKE**

- \*Be careful not to hurt yourself when using scissors, glue etc.
- \*If you have trouble, ask an adult for help.

YOU WILL NEED: scissors, glue

NOTATION KEY: Follow the picture instructions below



----- Mountain fold







··-· Valley fold







- Scissors line

# HOW TO ASSEMBLE THE BOX











# HOW TO ASSEMBLE THE BLOCKS







## COMPLETE





Pattern: 14 sheets Number of parts: 15

1

**Warning for parents:** This papercraft involves using glue, scissors, and other utensils and materials that may be dangerous to young children. Please work somewhere out of reach of young children.

# **HOW TO PLAY**

There are 9 different blocks. Match the pictures and arrange them neatly in the box. What kind of animals can you make?

Look at the picture on the right. There is a panda, and-- what's that?? Somebody's made something silly! Why don't you try making your favorite animal? If you have trouble, look at the pictures for help.





(Blocks)

(Box)





(Panda)

(??)

### PICTURES FOR HELP









(Lion)

(Bear)

(Elephant)

(??)









(Monkey)

(Panda)

(Dog)

(Try making)