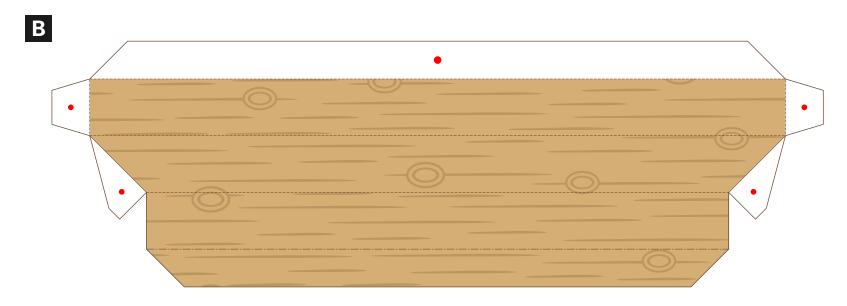

LE THE BLOCKS







## COMPLETE





Pattern: 14 sheets Number of parts: 15

1

**Warning for parents:** This papercraft involves using glue, scissors, and other utensils and materials that may be dangerous to young children. Please work somewhere out of reach of young children.

# **HOW TO PLAY**

There are 9 different blocks. Match the pictures and arrange them neatly in the box. What kind of animals can you make?

Look at the picture on the right. There is a panda, and-- what's that?? Somebody's made something silly! Why don't you try making your favorite animal? If you have trouble, look at the pictures for help.





(Blocks)

(Box)





(Panda)

(??)

### PICTURES FOR HELP









(Lion)

(Bear)

(Elephant)

(??)









(Monkey)

(Panda)

(Dog)

(Try making)