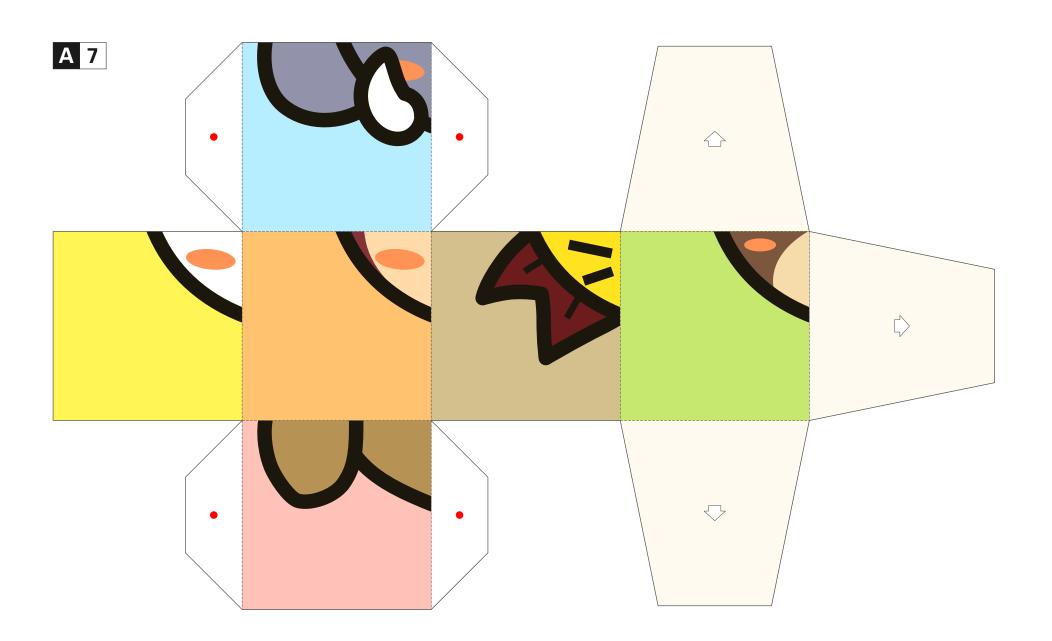

O ASSEMBLE THE BLOCKS







## COMPLETE





Pattern: 14 sheets Number of parts: 15

1

**Warning for parents:** This papercraft involves using glue, scissors, and other utensils and materials that may be dangerous to young children. Please work somewhere out of reach of young children.

# **HOW TO PLAY**

There are 9 different blocks. Match the pictures and arrange them neatly in the box. What kind of animals can you make?

Look at the picture on the right. There is a panda, and-- what's that?? Somebody's made something silly! Why don't you try making your favorite animal? If you have trouble, look at the pictures for help.





(Blocks)

(Box)





(Panda)

(??)

### PICTURES FOR HELP









(Lion)

(Bear)

(Elephant)

(??)









(Monkey)

(Panda)

(Dog)

(Try making)