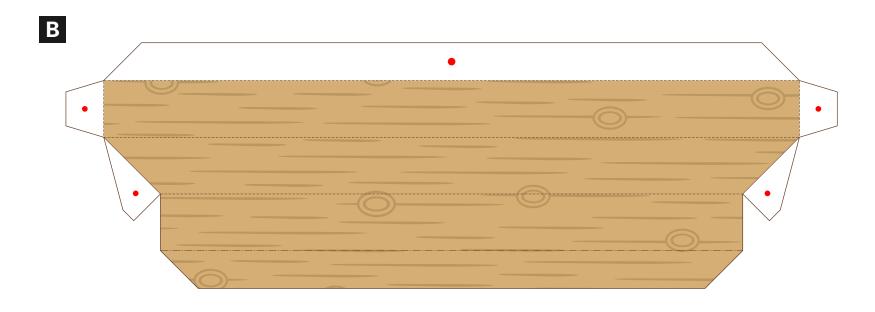

MBLE THE BLOCKS







## COMPLETE





Pattern: 14 sheets Number of parts: 15

1

**Warning for parents:** This papercraft involves using glue, scissors, and other utensils and materials that may be dangerous to young children. Please work somewhere out of reach of young children.

# **HOW TO PLAY**

There are 9 different blocks. Match the pictures and arrange them neatly in the box. What kind of animals can you make?

Look at the picture on the right. There is a panda, and-- what's that?? Somebody's made something silly! Why don't you try making your favorite animal? If you have trouble, look at the pictures for help.





(Blocks)

(Box)





(Panda)

(??)

### PICTURES FOR HELP









(Lion)

(Bear)

(Elephant)

(??)









(Monkey)

(Panda)

(Dog)

(Try making)