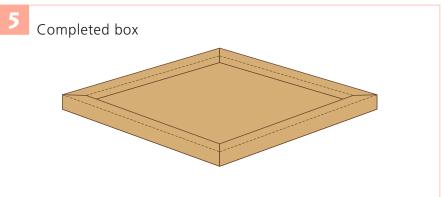

e dangerous to young children. Please work somewhere out of reach of young children.

### **HOW TO PLAY**

There are 9 different blocks. Match the pictures and arrange them neatly in the box. What kind of animals can you make?

Look at the picture on the right. There is a panda, and-- what's that?? Somebody's made something silly! Why don't you try making your favorite animal? If you have trouble, look at the pictures for help.





(Blocks)

(Box)





(Panda)

(??)

#### **HOW TO MAKE**

- \*Be careful not to hurt yourself when using scissors, glue etc.
- \*If you have trouble, ask an adult for help.

YOU WILL NEED: scissors, glue

NOTATION KEY: Follow the picture instructions below



----- Mountain fold







··-· Valley fold







- Scissors line

# HOW TO ASSEMBLE THE BOX











# HOW TO ASSEMBLE THE BLOCKS







## COMPLETE





Pattern: 14 sheets Number of parts: 15

1

**Warning for parents:** This papercraft involves using glue, scissors, and other utensils and materials that may be dangerous to young children. Please work somewhere out of reach of young children.

# **HOW TO PLAY**

There are 9 different blocks. Match the pictures and arrange them neatly in the box. What kind of animals can you make?

Look at the picture on the right. There is a panda, and-- what's that?? Somebody's made something silly! Why don't you try making your favorite animal? If you have trouble, look at the pictures for help.





(Blocks)

(Box)





(Panda)

(??)

### PICTURES FOR HELP









(Lion)

(Bear)

(Elephant)

(??)









(Monkey)

(Panda)

(Dog)

(Try making)