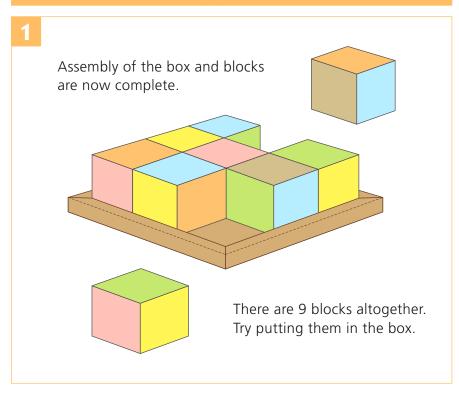

### **HOW TO PLAY**

There are 9 different blocks. Match the pictures and arrange them neatly in the box. What kind of animals can you make?

Look at the picture on the right. There is a panda, and-- what's that?? Somebody's made something silly! Why don't you try making your favorite animal? If you have trouble, look at the pictures for help.

(Blocks)

(Box)

(Panda)

(??)