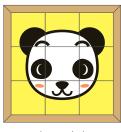

### **HOW TO PLAY**

There are 9 different blocks. Match the pictures and arrange them neatly in the box. What kind of animals can you make?

Look at the picture on the right. There is a panda, and-- what's that?? Somebody's made something silly! Why don't you try making your favorite animal? If you have trouble, look at the pictures for help.

(Blocks)

(Box)

(Panda)

(??)

# **HOW TO PLAY**

There are 9 different blocks. Match the pictures and arrange them neatly in the box. What kind of animals can you make?

Look at the picture on the right. There is a panda, and-- what's that?? Somebody's made something silly! Why don't you try making your favorite animal? If you have trouble, look at the pictures for help.