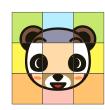

### **HOW TO PLAY**

There are 9 different blocks. Match the pictures and arrange them neatly in the box. What kind of animals can you make?

Look at the picture on the right. There is a panda, and-- what's that?? Somebody's made something silly! Why don't you try making your favorite animal? If you have trouble, look at the pictures for help.

(Blocks)

(Box)

(Panda)

(??)

# **HOW TO PLAY**

There are 9 different blocks. Match the pictures and arrange them neatly in the box. What kind of animals can you make?

Look at the picture on the right. There is a panda, and-- what's that?? Somebody's made something silly! Why don't you try making your favorite animal? If you have trouble, look at the pictures for help.