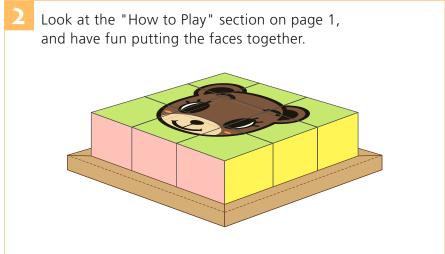

### **HOW TO PLAY**

There are 9 different blocks. Match the pictures and arrange them neatly in the box. What kind of animals can you make?

Look at the picture on the right. There is a panda, and-- what's that?? Somebody's made something silly! Why don't you try making your favorite animal? If you have trouble, look at the pictures for help.

(Blocks)

(Box)

(Panda)

(??)