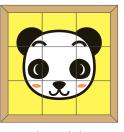

### **HOW TO PLAY**

There are 9 different blocks. Match the pictures and arrange them neatly in the box. What kind of animals can you make?

Look at the picture on the right. There is a panda, and-- what's that?? Somebody's made something silly! Why don't you try making your favorite animal? If you have trouble, look at the pictures for help.

(Blocks)

(Box)

(Panda)

(??)