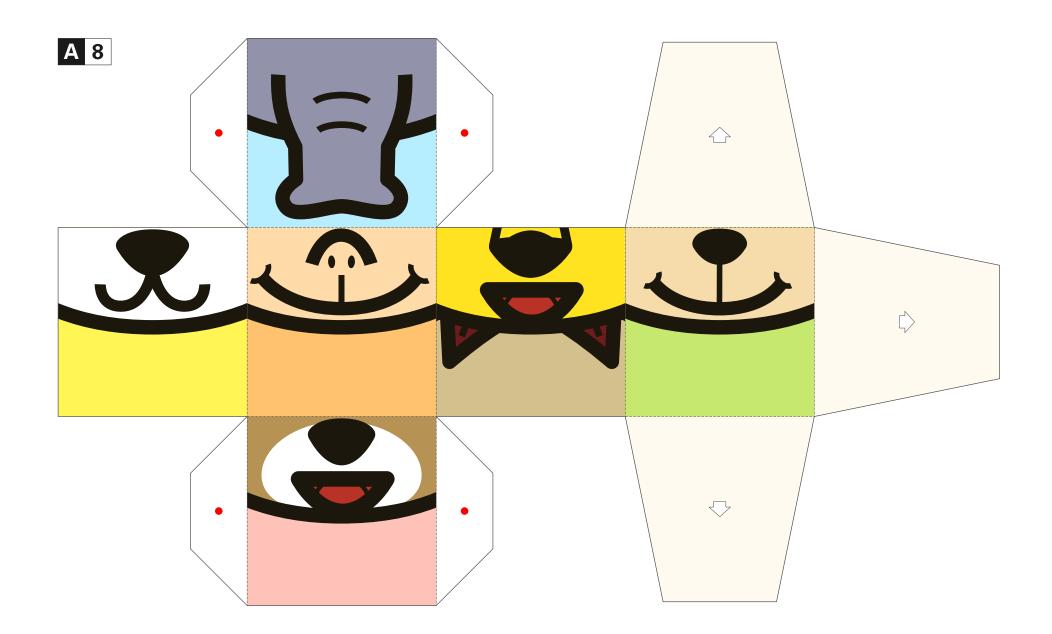

ASSEMBLE THE BLOCKS







## COMPLETE





Pattern: 14 sheets Number of parts: 15

1

**Warning for parents:** This papercraft involves using glue, scissors, and other utensils and materials that may be dangerous to young children. Please work somewhere out of reach of young children.

# **HOW TO PLAY**

There are 9 different blocks. Match the pictures and arrange them neatly in the box. What kind of animals can you make?

Look at the picture on the right. There is a panda, and-- what's that?? Somebody's made something silly! Why don't you try making your favorite animal? If you have trouble, look at the pictures for help.





(Blocks)

(Box)





(Panda)

(??)

### PICTURES FOR HELP









(Lion)

(Bear)

(Elephant)

(??)









(Monkey)

(Panda)

(Dog)

(Try making)