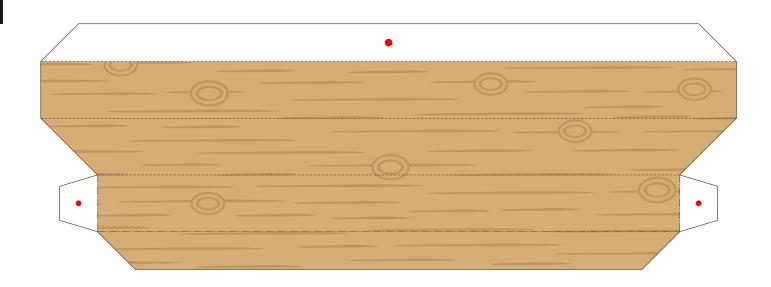

HE BLOCKS







## COMPLETE





Pattern: 14 sheets Number of parts: 15

1

**Warning for parents:** This papercraft involves using glue, scissors, and other utensils and materials that may be dangerous to young children. Please work somewhere out of reach of young children.

# **HOW TO PLAY**

There are 9 different blocks. Match the pictures and arrange them neatly in the box. What kind of animals can you make?

Look at the picture on the right. There is a panda, and-- what's that?? Somebody's made something silly! Why don't you try making your favorite animal? If you have trouble, look at the pictures for help.





(Blocks)

(Box)





(Panda)

(??)

### PICTURES FOR HELP









(Lion)

(Bear)

(Elephant)

(??)









(Monkey)

(Panda)

(Dog)

(Try making)