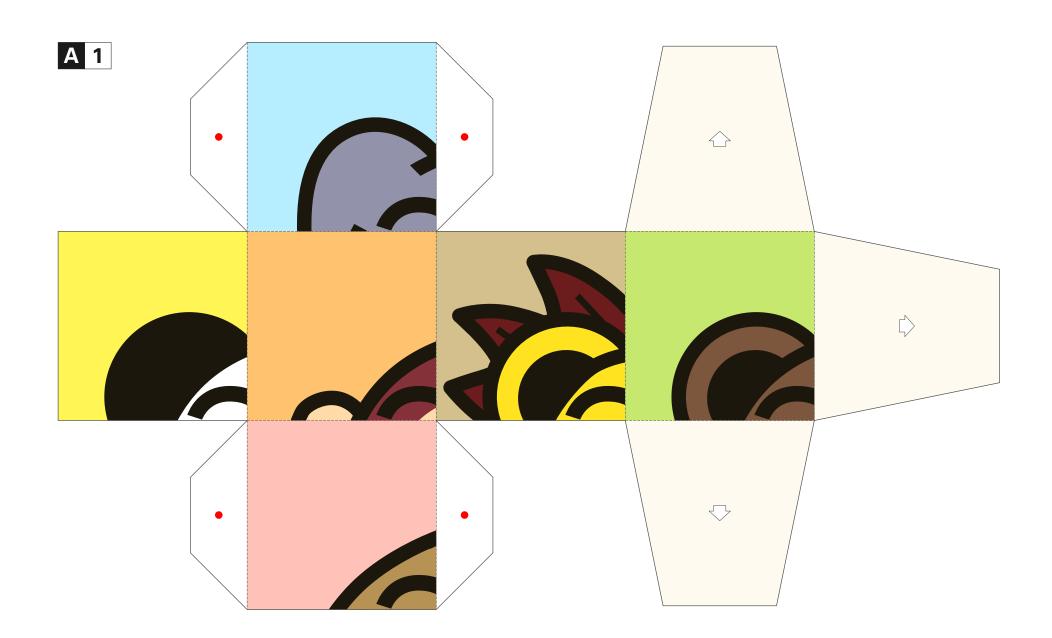

# HOW TO ASSEMBLE THE BLOCKS







## COMPLETE





Pattern: 14 sheets Number of parts: 15

1

**Warning for parents:** This papercraft involves using glue, scissors, and other utensils and materials that may be dangerous to young children. Please work somewhere out of reach of young children.

# **HOW TO PLAY**

There are 9 different blocks. Match the pictures and arrange them neatly in the box. What kind of animals can you make?

Look at the picture on the right. There is a panda, and-- what's that?? Somebody's made something silly! Why don't you try making your favorite animal? If you have trouble, look at the pictures for help.





(Blocks)

(Box)





(Panda)

(??)

### PICTURES FOR HELP









(Lion)

(Bear)

(Elephant)

(??)









(Monkey)

(Panda)

(Dog)

(Try making)