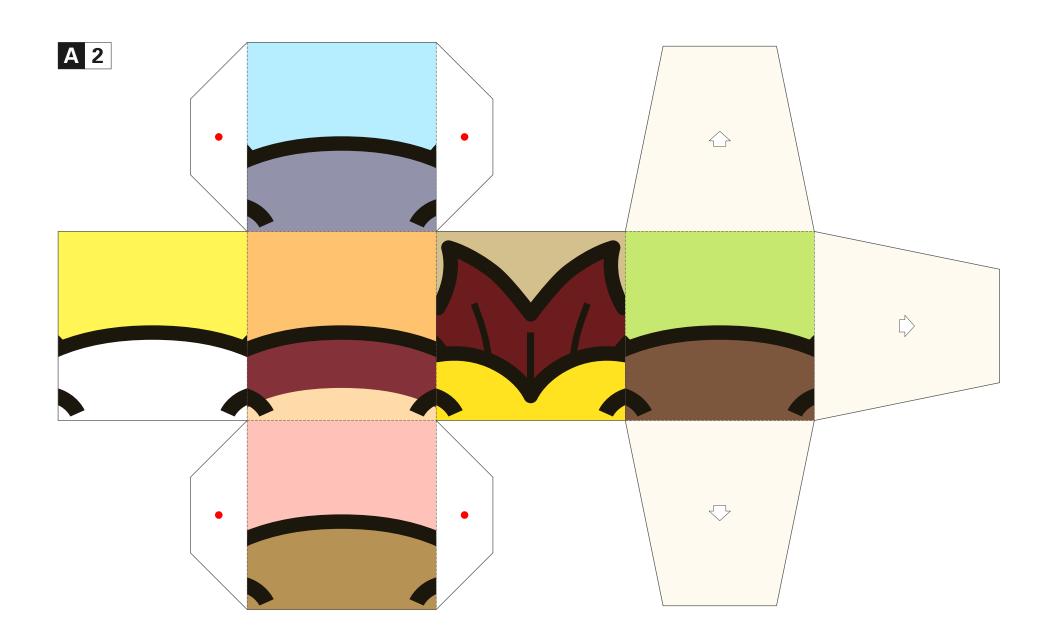

# HOW TO ASSEMBLE THE BLOCKS







## COMPLETE





Pattern: 14 sheets Number of parts: 15

1

**Warning for parents:** This papercraft involves using glue, scissors, and other utensils and materials that may be dangerous to young children. Please work somewhere out of reach of young children.

# **HOW TO PLAY**

There are 9 different blocks. Match the pictures and arrange them neatly in the box. What kind of animals can you make?

Look at the picture on the right. There is a panda, and-- what's that?? Somebody's made something silly! Why don't you try making your favorite animal? If you have trouble, look at the pictures for help.





(Blocks)

(Box)





(Panda)

(??)

### PICTURES FOR HELP









(Lion)

(Bear)

(Elephant)

(??)









(Monkey)

(Panda)

(Dog)

(Try making)