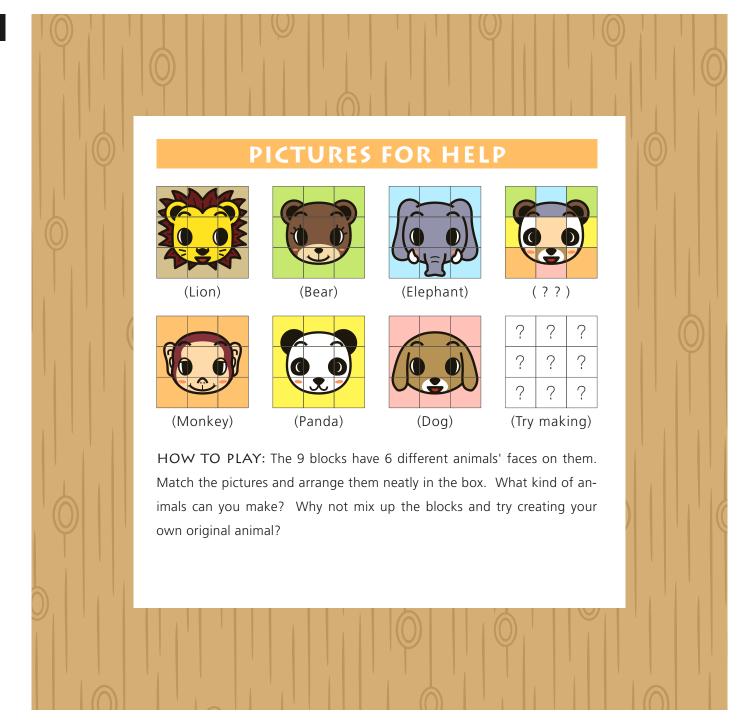

### **HOW TO PLAY**

There are 9 different blocks. Match the pictures and arrange them neatly in the box. What kind of animals can you make?

Look at the picture on the right. There is a panda, and-- what's that?? Somebody's made something silly! Why don't you try making your favorite animal? If you have trouble, look at the pictures for help.

### PICTURES FOR HELP

(Lion)

(Bear)

(Elephant)

(??)

(Monkey)

(Panda)

(Dog)

(Try making)