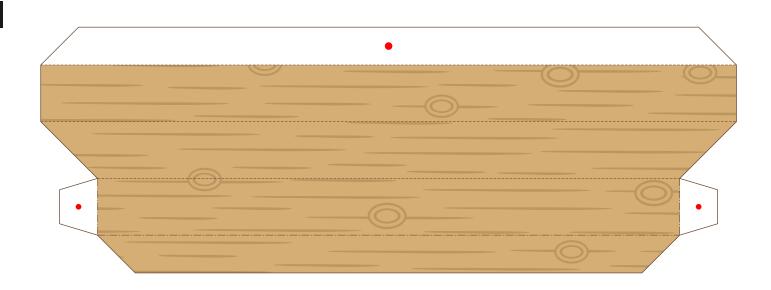

LOCKS







## COMPLETE





Pattern: 14 sheets Number of parts: 15

1

**Warning for parents:** This papercraft involves using glue, scissors, and other utensils and materials that may be dangerous to young children. Please work somewhere out of reach of young children.

# **HOW TO PLAY**

There are 9 different blocks. Match the pictures and arrange them neatly in the box. What kind of animals can you make?

Look at the picture on the right. There is a panda, and-- what's that?? Somebody's made something silly! Why don't you try making your favorite animal? If you have trouble, look at the pictures for help.





(Blocks)

(Box)





(Panda)

(??)

### PICTURES FOR HELP









(Lion)

(Bear)

(Elephant)

(??)









(Monkey)

(Panda)

(Dog)

(Try making)