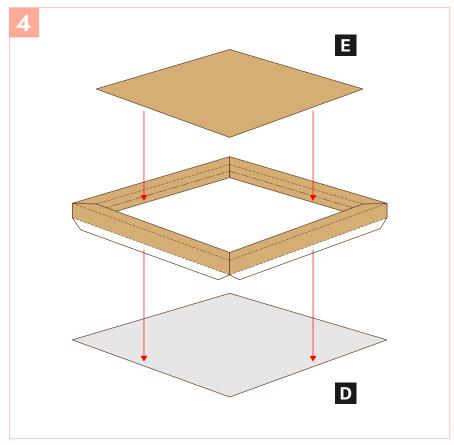

be dangerous to young children. Please work somewhere out of reach of young children.

### **HOW TO PLAY**

There are 9 different blocks. Match the pictures and arrange them neatly in the box. What kind of animals can you make?

Look at the picture on the right. There is a panda, and-- what's that?? Somebody's made something silly! Why don't you try making your favorite animal? If you have trouble, look at the pictures for help.





(Blocks)

(Box)





(Panda)

(??)

#### **HOW TO MAKE**

- \*Be careful not to hurt yourself when using scissors, glue etc.
- \*If you have trouble, ask an adult for help.

YOU WILL NEED: scissors, glue

NOTATION KEY: Follow the picture instructions below



----- Mountain fold







··-· Valley fold







- Scissors line

# HOW TO ASSEMBLE THE BOX











# HOW TO ASSEMBLE THE BLOCKS







## COMPLETE





Pattern: 14 sheets Number of parts: 15

1

**Warning for parents:** This papercraft involves using glue, scissors, and other utensils and materials that may be dangerous to young children. Please work somewhere out of reach of young children.

# **HOW TO PLAY**

There are 9 different blocks. Match the pictures and arrange them neatly in the box. What kind of animals can you make?

Look at the picture on the right. There is a panda, and-- what's that?? Somebody's made something silly! Why don't you try making your favorite animal? If you have trouble, look at the pictures for help.





(Blocks)

(Box)





(Panda)

(??)

### PICTURES FOR HELP









(Lion)

(Bear)

(Elephant)

(??)









(Monkey)

(Panda)

(Dog)

(Try making)